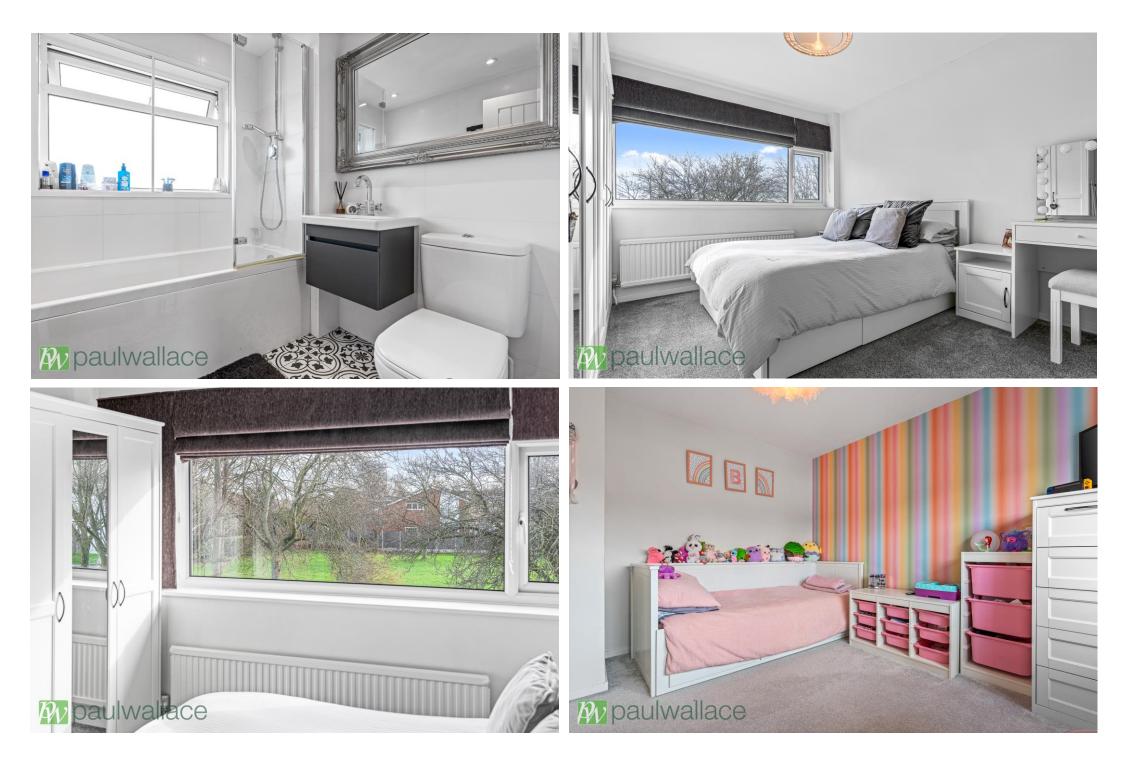

## Beechfield, Hoddesdon, EN11 9QF

This beautiful property boasts three spacious bedrooms and is nestled in a delightful location, offering picturesque views of a lush green area. Complete with a garage and parking to the rear, the property features a beautiful, high-quality finish throughout. The stunning kitchen/diner is finished with granite worksurfaces and integrated appliances, creating a perfect space for entertaining. Additionally, the landscaped west-facing rear garden provides a tranquil outdoor space. The home is equipped with double glazed windows and gas central heating, ensuring comfort and energy efficiency. Notably, the superb bathroom/W.C. adds a touch of luxury to the property. A well-maintained front garden completes the charming exterior of the home. Conveniently situated just 1.5 miles from Rye House Railway Station, this property offers easy access to transportation. With its impeccable features and prime location, this home is an ideal choice for those seeking a comfortable and stylish living space.

### Key features

- •Three spacious bedrooms
- •Stunning kitchen/diner with granite worksurfaces
- •Double glazed windows and gas central heating
- •Front garden

- •Garage and parking to the rear
- •Landscaped west-facing rear garden
- •Superb bathroom/W.C.
- •Located 1.5 miles from Rye House Railway Station