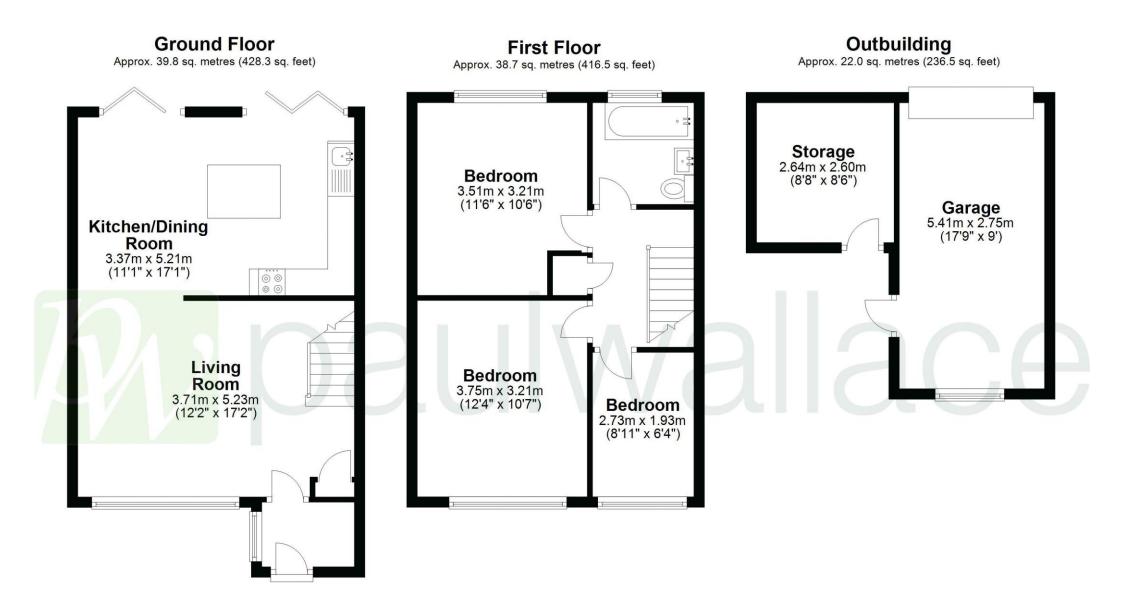

# Total area: approx. 100.5 sq. metres (1081.4 sq. feet)

FOR ILLUSTRATIVE PURPOSES ONLY. NOT TO SCALE

Whilst every attempt has been made to ensure the accuracy of the floor plan shown, all measurements, positioning, fixtures, features, fittings and any other data shown are an approximate interpretation for illustrative purposes only and are not to scale. No responsibility is taken for any error, omission, miss-statement or use of data shown.