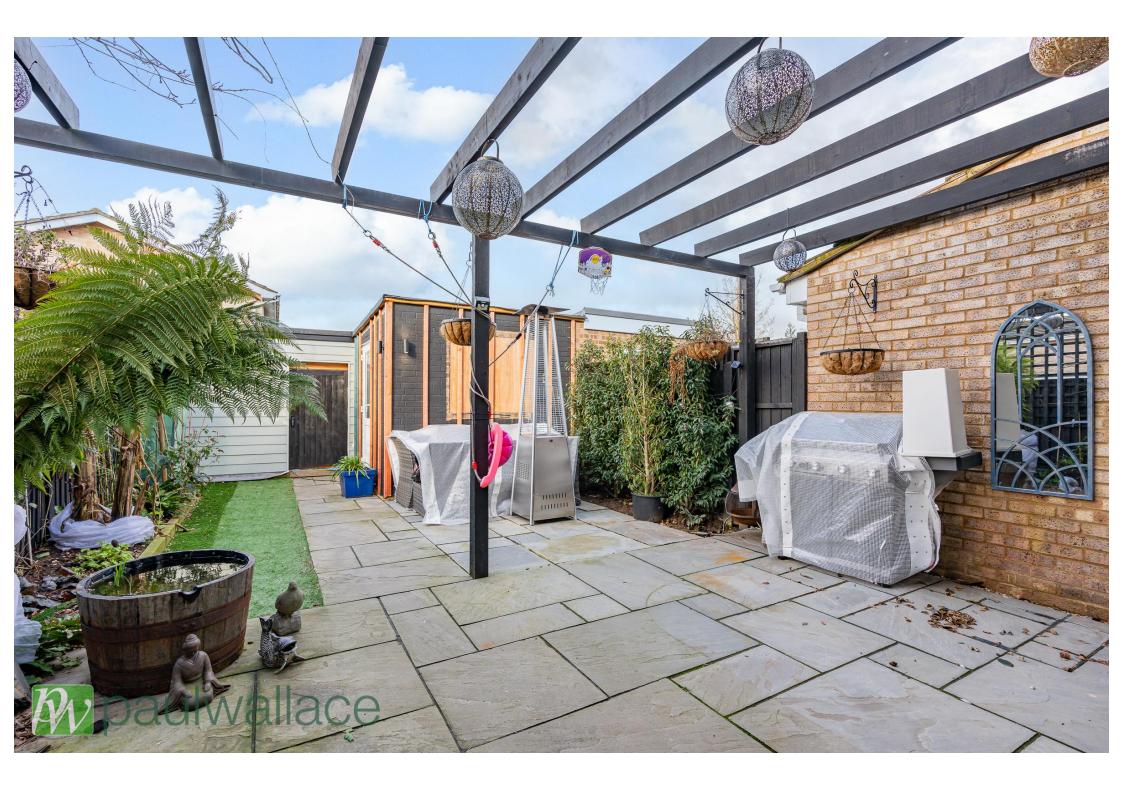

## Beechfield, Hoddesdon, EN11 9QF

This beautiful property boasts three spacious bedrooms and is nestled in a delightful location, offering picturesque views of a lush green area. Complete with a garage and parking to the rear, the property features a beautiful, high-quality finish throughout. The stunning kitchen/diner is finished with granite worksurfaces and integrated appliances, creating a perfect space for entertaining. Additionally, the landscaped west-facing rear garden provides a tranquil outdoor space. The home is equipped with double glazed windows and gas central heating, ensuring comfort and energy efficiency. Notably, the superb bathroom/W.C. adds a touch of luxury to the property. A well-maintained front garden completes the charming exterior of the home. Conveniently situated just 1.5 miles from Rye House Railway Station, this property offers easy access to transportation. With its impeccable features and prime location, this home is an ideal choice for those seeking a comfortable and stylish living space.

### Key features

- •Three spacious bedrooms
- •Stunning kitchen/diner with granite worksurfaces
- •Double glazed windows and gas central heating
- •Front garden

- •Garage and parking to the rear
- •Landscaped west-facing rear garden
- •Superb bathroom/W.C.
- •Located 1.5 miles from Rye House Railway Station