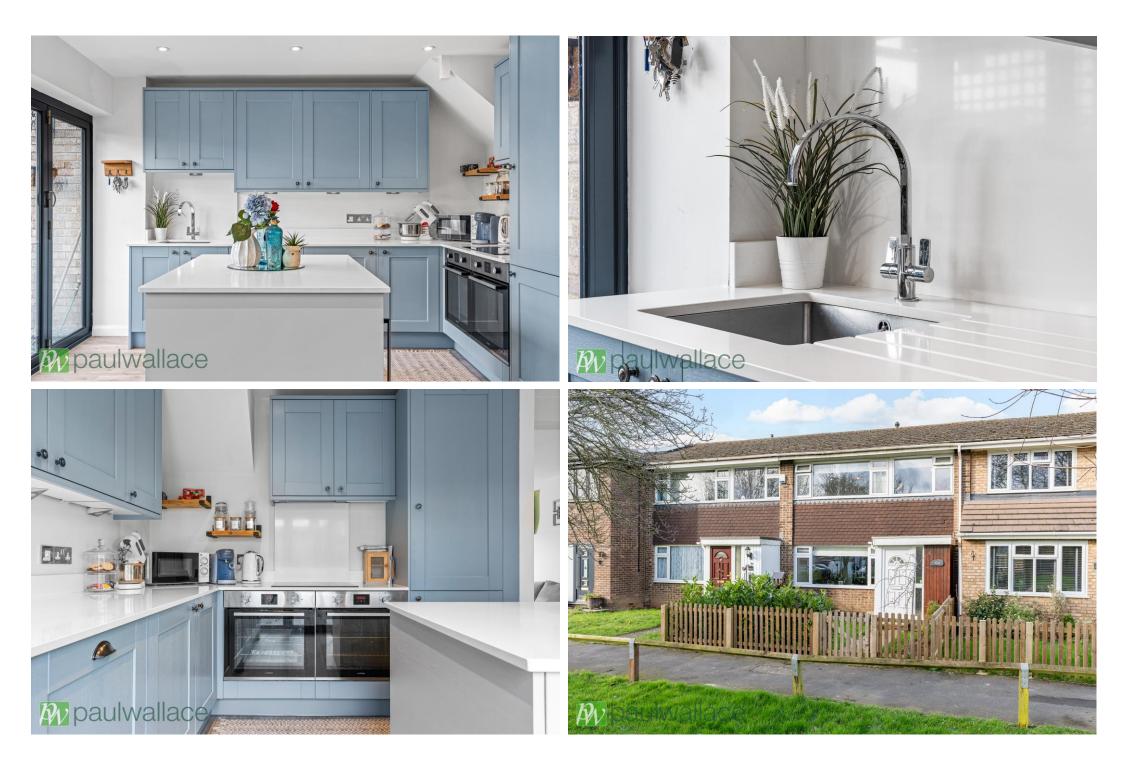

## Beechfield, Hoddesdon, EN11 9QF

This beautiful property boasts three spacious bedrooms and is nestled in a delightful location, offering picturesque views of a lush green area. Complete with a garage and parking to the rear, the property features a beautiful, high-quality finish throughout. The stunning kitchen/diner is finished with granite worksurfaces and integrated appliances, creating a perfect space for entertaining. Additionally, the landscaped west-facing rear garden provides a tranquil outdoor space. The home is equipped with double glazed windows and gas central heating, ensuring comfort and energy efficiency. Notably, the superb bathroom/W.C. adds a touch of luxury to the property. A well-maintained front garden completes the charming exterior of the home. Conveniently situated just 1.5 miles from Rye House Railway Station, this property offers easy access to transportation. With its impeccable features and prime location, this home is an ideal choice for those seeking a comfortable and stylish living space.

### Key features

- •Three spacious bedrooms
- •Stunning kitchen/diner with granite worksurfaces
- •Double glazed windows and gas central heating
- •Front garden

- •Garage and parking to the rear
- •Landscaped west-facing rear garden
- •Superb bathroom/W.C.
- •Located 1.5 miles from Rye House Railway Station