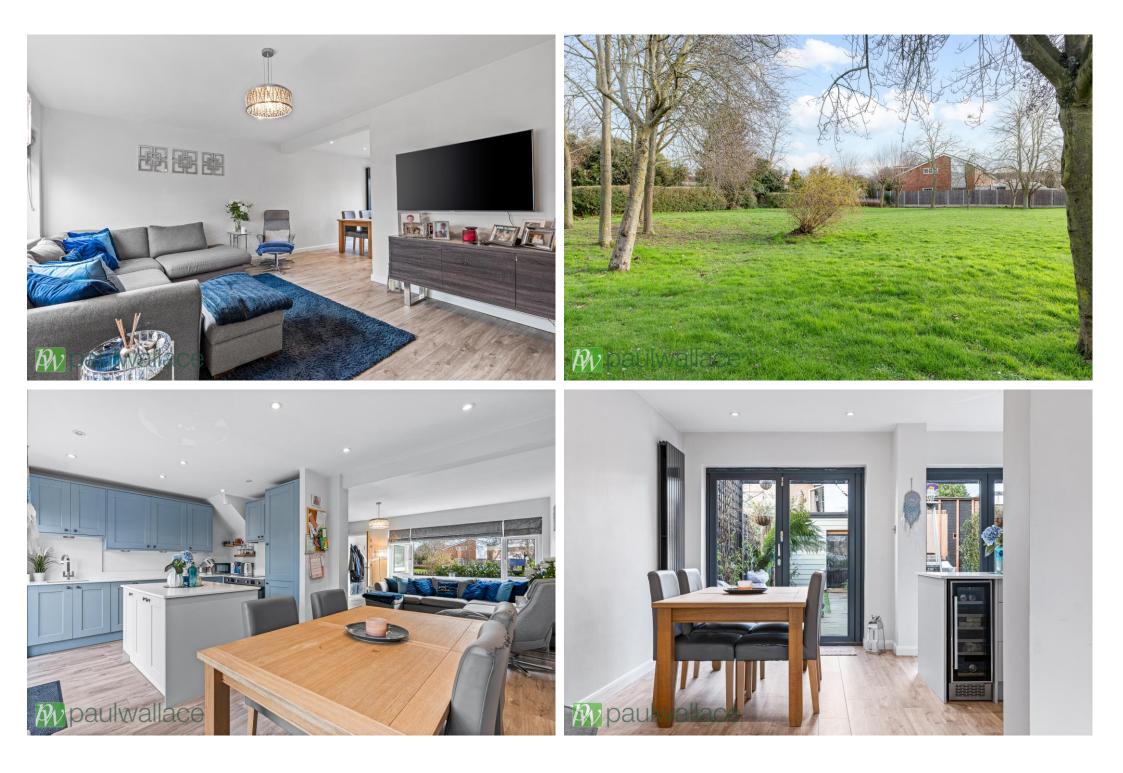

## Beechfield, Hoddesdon, EN11 9QF

This beautiful property boasts three spacious bedrooms and is nestled in a delightful location, offering picturesque views of a lush green area. Complete with a garage and parking to the rear, the property features a beautiful, high-quality finish throughout. The stunning kitchen/diner is finished with granite worksurfaces and integrated appliances, creating a perfect space for entertaining. Additionally, the landscaped west-facing rear garden provides a tranquil outdoor space. The home is equipped with double glazed windows and gas central heating, ensuring comfort and energy efficiency. Notably, the superb bathroom/W.C. adds a touch of luxury to the property. A well-maintained front garden completes the charming exterior of the home. Conveniently situated just 1.5 miles from Rye House Railway Station, this property offers easy access to transportation. With its impeccable features and prime location, this home is an ideal choice for those seeking a comfortable and stylish living space.

### Key features

- •Three spacious bedrooms
- •Stunning kitchen/diner with granite worksurfaces
- •Double glazed windows and gas central heating
- •Front garden

- •Garage and parking to the rear
- •Landscaped west-facing rear garden
- •Superb bathroom/W.C.
- •Located 1.5 miles from Rye House Railway Station