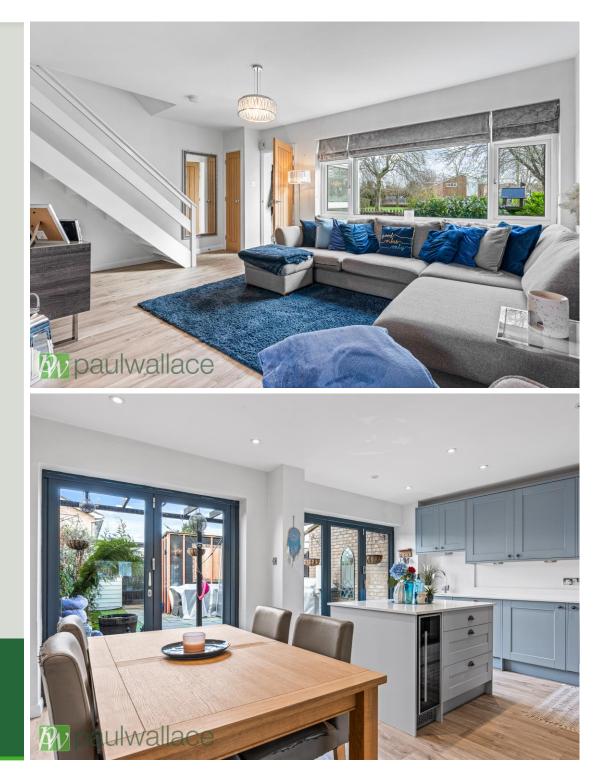

## Beechfield, Hoddesdon, EN11 9QF

This beautiful property boasts three spacious bedrooms and is nestled in a delightful location, offering picturesque views of a lush green area. Complete with a garage and parking to the rear, the property features a beautiful, high-quality finish throughout. The stunning kitchen/diner is finished with granite worksurfaces and integrated appliances, creating a perfect space for entertaining. Additionally, the landscaped west-facing rear garden provides a tranquil outdoor space. The home is equipped with double glazed windows and gas central heating, ensuring comfort and energy efficiency. Notably, the superb bathroom/W.C. adds a touch of luxury to the property. A well-maintained front garden completes the charming exterior of the home. Conveniently situated just 1.5 miles from Rye House Railway Station, this property offers easy access to transportation. With its impeccable features and prime location, this home is an ideal choice for those seeking a comfortable and stylish living space.

### Key features

- •Three spacious bedrooms
- •Stunning kitchen/diner with granite worksurfaces
- •Double glazed windows and gas central heating
- •Front garden

- •Garage and parking to the rear
- •Landscaped west-facing rear garden
- •Superb bathroom/W.C.
- •Located 1.5 miles from Rye House Railway Station